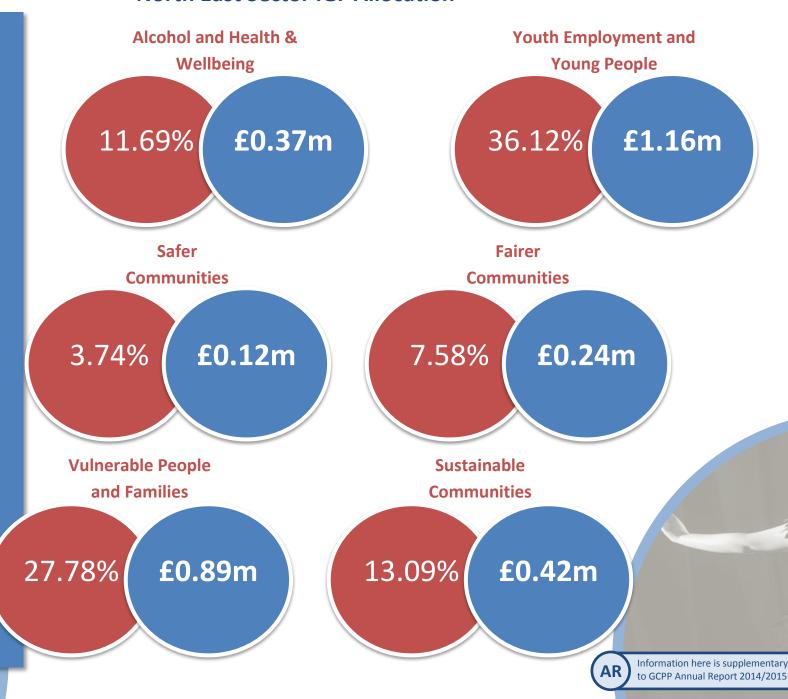

## North East Sector IGF Allocation

The figures here breakdown the allocation of **(£3.20m NE Sector)** funding within the six programmes for 2015/16.

Citywide allocations were approved to projects at Glasgow City Council's Executive Committee on 11<sup>th</sup> December 2014.

Sector allocations were approved to projects at Glasgow Community Planning Partnerships' Strategic Board on 12<sup>th</sup> December 2014.

- 11 December 2014
- 12 December 2014