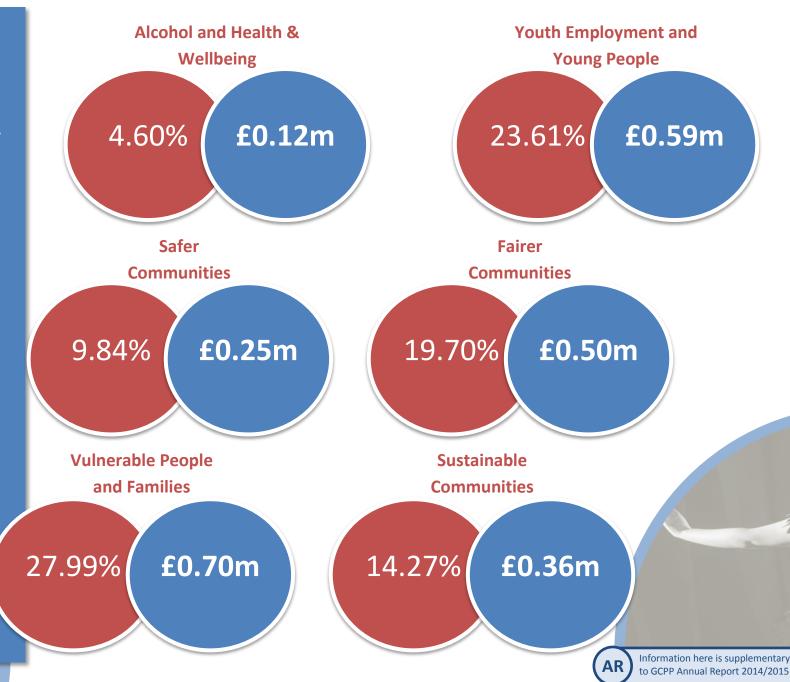

## **South Sector IGF Allocation**

The figures here breakdown the allocation of **(£2.52m South Sector)** funding within the six programmes for 2015/16.

Citywide allocations were approved to projects at Glasgow City Council's Executive Committee on 11<sup>th</sup> December 2014.

Sector allocations were approved to projects at Glasgow Community Planning Partnerships' Strategic Board on 12<sup>th</sup> December 2014.

- 11 December 2014
- 12 December 2014