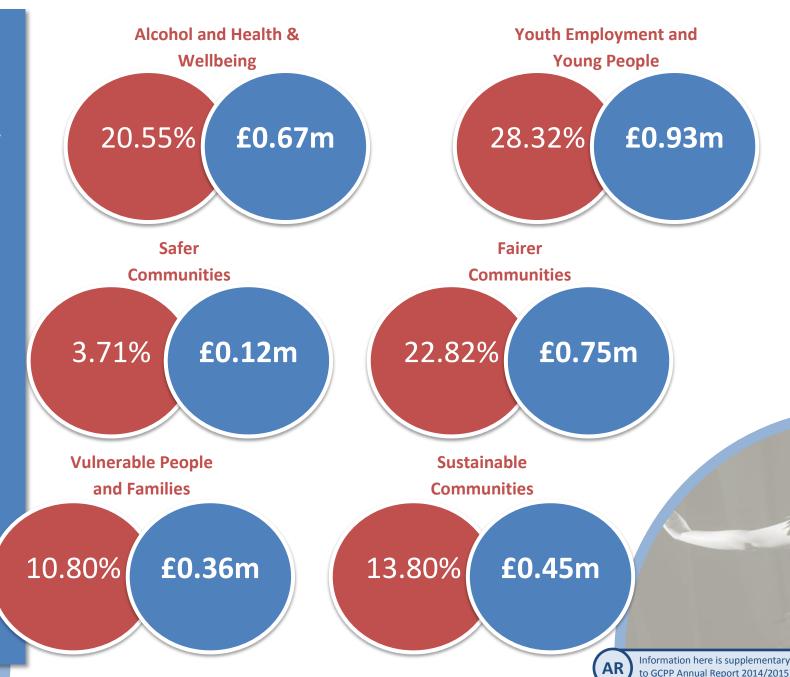

## **North West Sector IGF Allocation**

The figures here breakdown the allocation of **(£3.28m NW Sector)** funding within the six programmes for 2015/16.

Citywide allocations were approved to projects at Glasgow City Council's Executive Committee on 11<sup>th</sup> December 2014.

Sector allocations were approved to projects at Glasgow Community Planning Partnerships' Strategic Board on 12<sup>th</sup> December 2014.

- 11 December 2014
- 12 December 2014