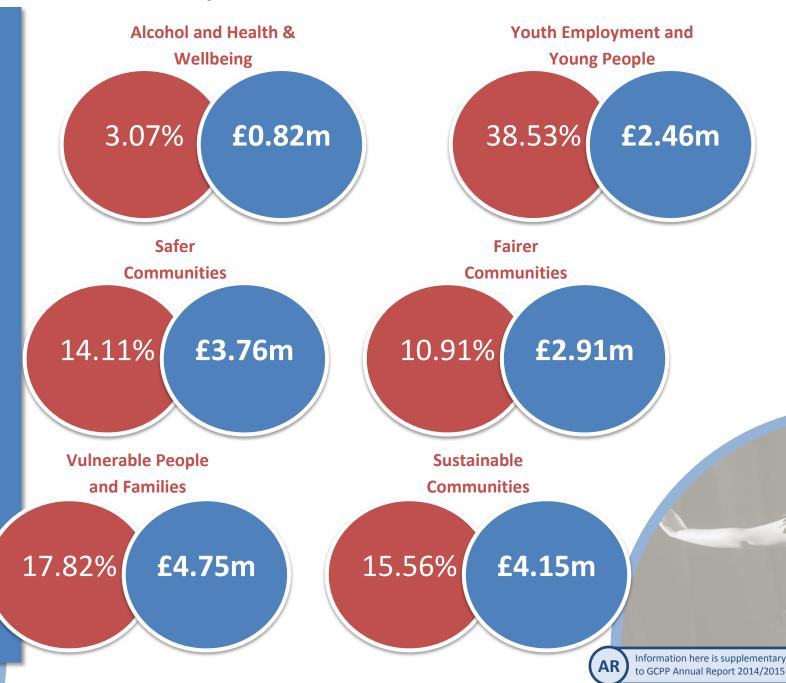

## **Citywide IGF Allocation**

The figures here breakdown the allocation of **(£26.66m citywide)** funding within the six programmes for 2015/16.

Citywide allocations were approved to projects at Glasgow City Council's Executive Committee on 11<sup>th</sup> December 2014.

Sector allocations were approved to projects at Glasgow Community Planning Partnerships' Strategic Board on 12<sup>th</sup> December 2014.

- 11 December 2014
- 12 December 2014